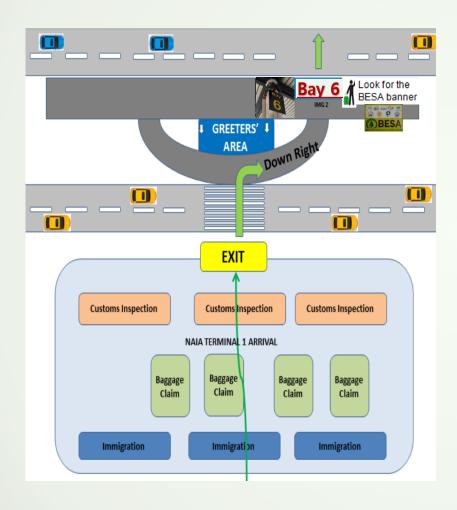

## **Terminal** 1

#### Manila Airport Pick-up\_ Terminal 1

- 1. Cross the road after immigration.
- 2. Go down the right ramp.

3. Go to <u>BAY 6.</u>

4. Look for the staff or driver holding a placard/BESA banner.