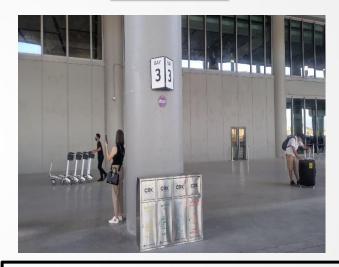

## Pick-up Point : BAY 3

- 1. Pass through the EXIT gate.
- 2. Come out of the building.
- 3. Go to <u>BAY 3.</u>
- 4. Look for the staff or driver holding a placard/BESA banner.

#### **Clark Airport Pick-up**