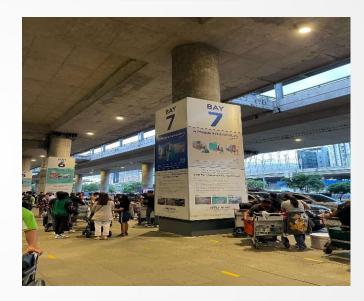

## Pick-up Point : BAY 7

- 1. Go through the exit gate.
- 2. Come out of the building.
- 3. Go to <u>BAY 7.</u>
- 4. Look for the staff or driver holding a placard/BESA banner.