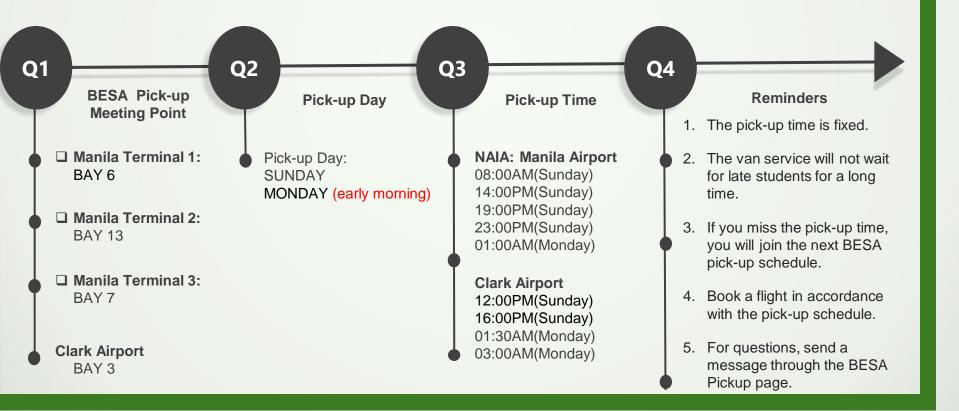

#### BESA Airport Pick-up Schedule Day, Time and Meeting Point

**BESA Airport Pick-up Schedule** Day, Time and Meeting Point

#### NAIA: Manila Airport

Terminal 1 BAY 6

Terminal 2 BAY 13

Terminal 3 BAY 7

### **NAIA: Pick-up Time**

08:00 AM (Sunday) 14:00 PM (Sunday) 19:00 PM (Sunday) 23:00 PM (Sunday) 01:00 AM (Monday)

Manila Airport Pickup Fee 3,000 Peso Regardless of the number of passengers **BESA Airport Pick-up Schedule** Day, Time and Meeting Point

#### **Clark Airport Pick-up Time**

12:00 PM(Sunday) Taipei EVA Air BR233 16:00 PM(Sunday) Tokyo Cebu Pacific 5J5069 01:30 AM(Monday) Korea and others 03:00 AM(Monday) Taipei Cebu Pacific 5J527 Korea 7C4661

## **Clark Airport Pickup Fee 2,500 Peso Regardless of the number of passengers**