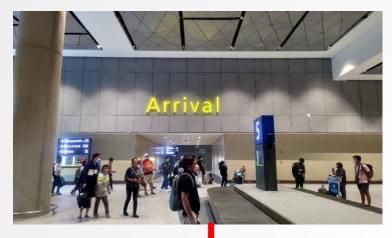

#### Manila Airport Pick-up\_ Terminal 1

- 1. Cross the road after immigration.
- 2. Go down the right ramp.

3. Go to <u>BAY 6.</u>

4. Look for the staff or driver holding a placard/BESA banner.

## Pick-up Point : BAY 13

- 1. Pass through the EXIT gate.
- 2. Come out of the building.

3. Go to <u>BAY 13.</u>

4. Look for the staff or driver holding a placard/BESA banner.

## Pick-up Point : BAY 7

- 1. Go through the exit gate.
- 2. Come out of the building.
- 3. Go to <u>BAY 7.</u>
- 4. Look for the staff or driver holding a placard/BESA banner.