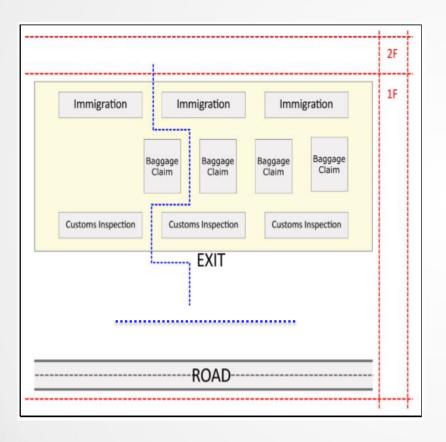

#### Manila Airport Pick-up\_ Terminal 1

- 1. Cross the road after immigration.
- 2. Go down the right ramp.

3. Go to <u>BAY 6.</u>

4. Look for the staff or driver holding a placard/BESA banner.

## Pick-up Point : BAY 13

- 1. Pass through the EXIT gate.
- 2. Come out of the building.

3. Go to <u>BAY 13.</u>

4. Look for the staff or driver holding a placard/BESA banner.

## Pick-up Point : BAY 7

- 1. Go through the exit gate.
- 2. Come out of the building.
- 3. Go to <u>BAY 7.</u>
- 4. Look for the staff or driver holding a placard/BESA banner.