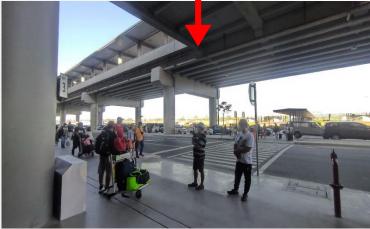

## Pick-up Point : BAY 7

- 1. Go through the exit gate.
- 2. Come out of the building.
- 3. Go to <u>BAY 7.</u>
- 4. Look for the staff or driver holding a placard/BESA banner.

#### Manila Airport Pick-up\_ Terminal 3