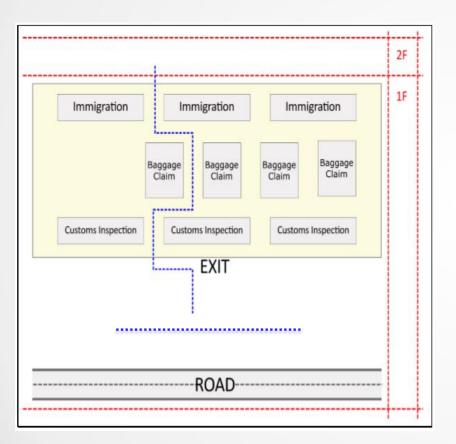

## Pick-up Point : BAY 13

- 1. Pass through the EXIT gate.
- 2. Come out of the building.

3. Go to <u>BAY 13.</u>

4. Look for the staff or driver holding a placard/BESA banner.

## Pick-up Point : BAY 7

- 1. Go through the exit gate.
- 2. Come out of the building.
- 3. Go to <u>BAY 7.</u>
- 4. Look for the staff or driver holding a placard/BESA banner.

## Pick-up Point : BAY 3

- 1. Pass through the EXIT gate.
- 2. Come out of the building.
- 3. Go to <u>BAY 3.</u>
- 4. Look for the staff or driver holding a placard/BESA banner.