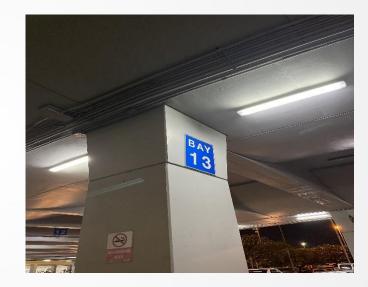

## Pick-up Point : BAY 13

- 1. Pass through the EXIT gate.
- 2. Come out of the building.

3. Go to <u>BAY 13.</u>

4. Look for the staff or driver holding a placard/BESA banner.

## Pick-up Point : BAY 7

- 1. Go through the exit gate.
- 2. Come out of the building.
- 3. Go to <u>BAY 7.</u>
- 4. Look for the staff or driver holding a placard/BESA banner.