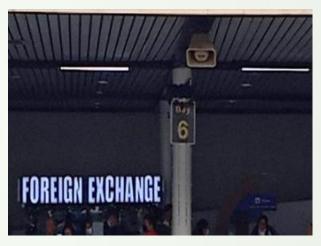

#### Manila Airport Pick-up\_ Terminal 1

- 1. Cross the road after immigration.
- 2. Go down the right ramp.

3. Go to <u>BAY 6.</u>

4. Look for the staff or driver holding a placard/BESA banner.